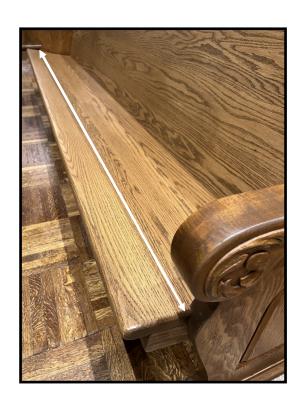

## **LENGTH**

Measure the pew from end to end on the inside of the end panels as pictured to the left.